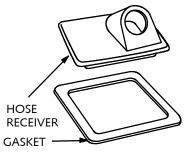

3. Place the gasket over the flange on the bottom of the hose receiver.

4. Place the hose receiver and gasketin the bowl. Install the Mounting Bracket on the bottom side of the Bowl with four (4) embossed corners facing upward, against the bottom of the Bowl. Secure with four (4) Screws.