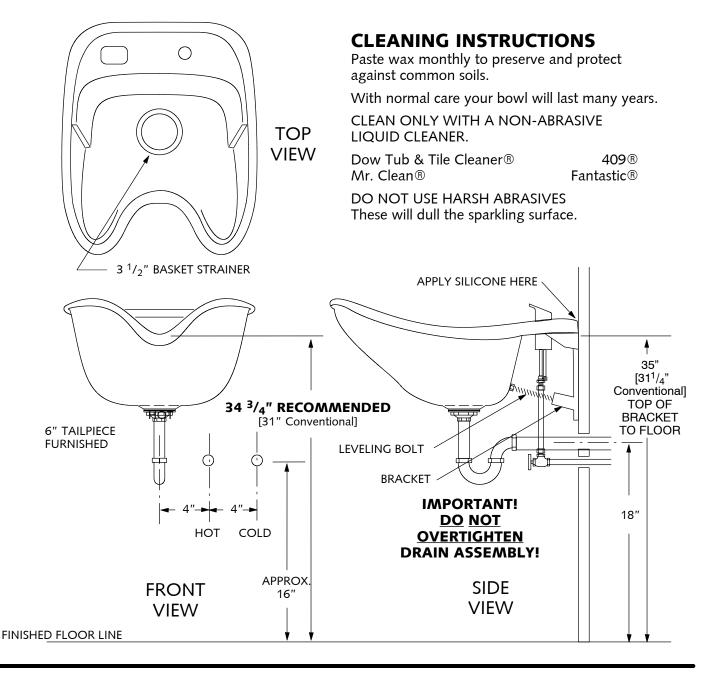

## **ROUGH-IN PLUMBING SPECIFICATIONS.**

# For optimum comfort when the bowl is used with Siesta Backwash Chairs, install the bowl so the neckrest is at 34-3/4" above the finished floor.

If you decide to use this bowl with conventional shampoo chairs, install the bowl with the neckrest at 31".

To mount the bowl at these heights, locate the bowl bracket height as shown in these specifications. These dimensions may vary to suit individual salon owners.