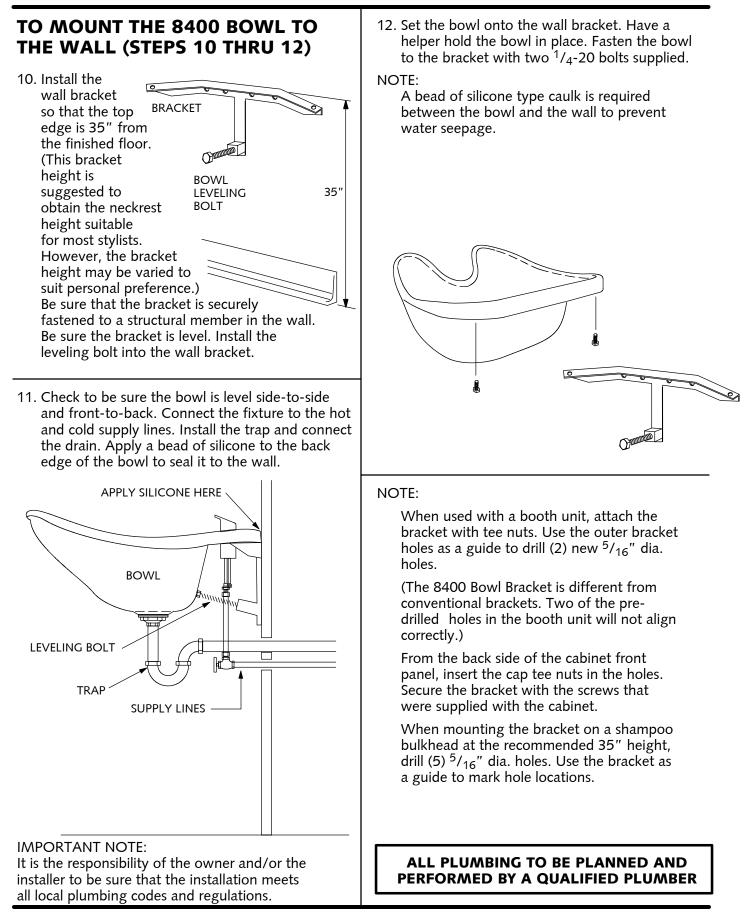

# TO INSTALL THE 8400 BOWL IN THE 554K-Q BACKWASH. REFER TO THE INSTALLATION INSTRUCTIONS PACKED WITH THE CABINET.

## **ROUGH-IN PLUMBING SPECIFICATIONS.**

#### **IMPORTANT NOTE:**

This shampoo bowl is designed to be used with the Belvedere SR04 and SR24 Siesta Backwash Shampoo Chairs. Use of other chairs is not recommended.

# For optimum comfort when the bowl is used with Siesta Backwash Chairs, install the bowl so the neckrest is at 34-3/4" above the finished floor.

If you decide to use this bowl with conventional shampoo chairs, install the bowl with the neckrest at 31".

To mount the bowl at these heights, locate the bowl bracket height as shown in these specifications. These dimensions may vary to suit individual salon owners.