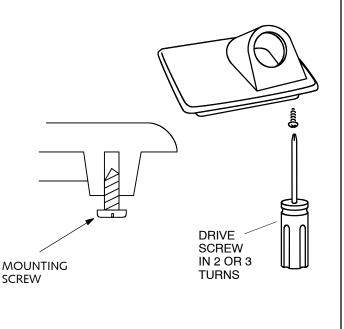

# ATTACH HOSE RECEIVER TO BOWL (STEPS 2 thru 4).

- 2. To make hose receiver installation easier, complete these steps to cut screw threads in the mounting holes:
  - Take a mounting screw and drive it 2 or 3 turns into one hole.
    DO NOT OVERTIGHTEN.
  - Remove the screw.
  - Repeat for all four (4) mounting holes.