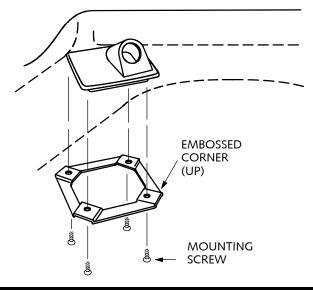

3. Place the gasket over the flange on the bottom of the hose receiver.

4. Place the hose receiver and gasketin the bowl. Install the Mounting Bracket on the bottom side of the Bowl with four (4) embossed corners facing upward, against the bottom of the Bowl. Secure with four (4) Screws.