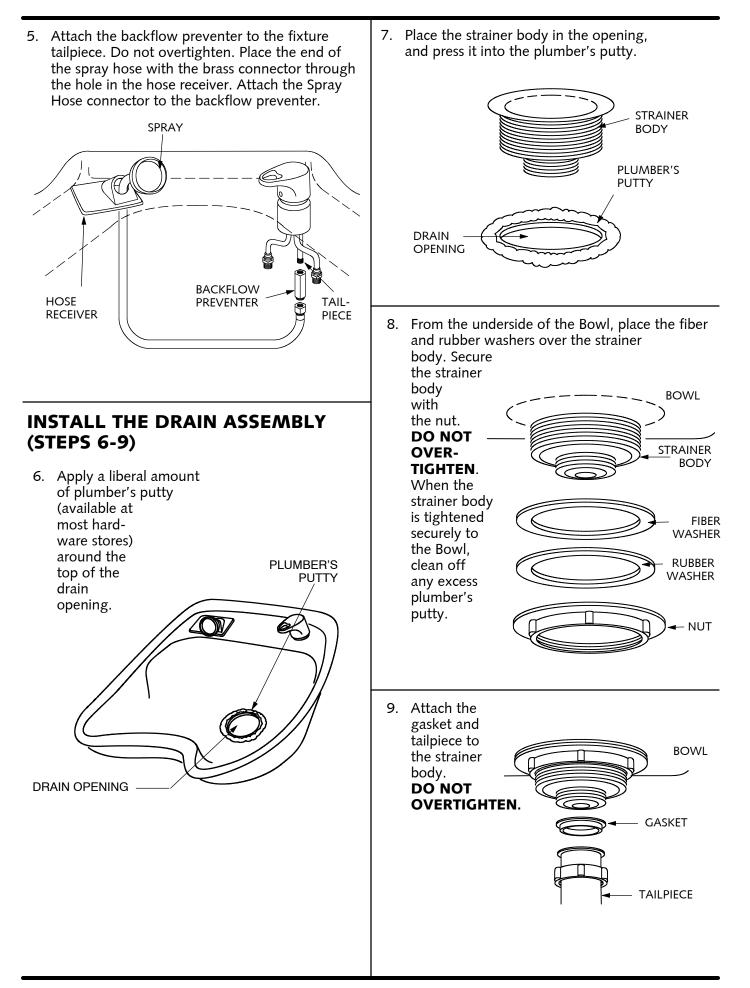

# ATTACH HOSE RECEIVER TO BOWL (STEPS 2 thru 4).

- 2. To make hose receiver installation easier, complete these steps to cut screw threads in the mounting holes:
  - Take a mounting screw and drive it 2 or 3 turns into one hole.
    DO NOT OVERTIGHTEN.
  - Remove the screw.
  - Repeat for all four (4) mounting holes.

3. Place the gasket over the flange on the bottom of the hose receiver.

4. Place the hose receiver and gasketin the bowl. Install the Mounting Bracket on the bottom side of the Bowl with four (4) embossed corners facing upward, against the bottom of the Bowl. Secure with four (4) Screws.

### DO NOT OVERTIGHTEN.